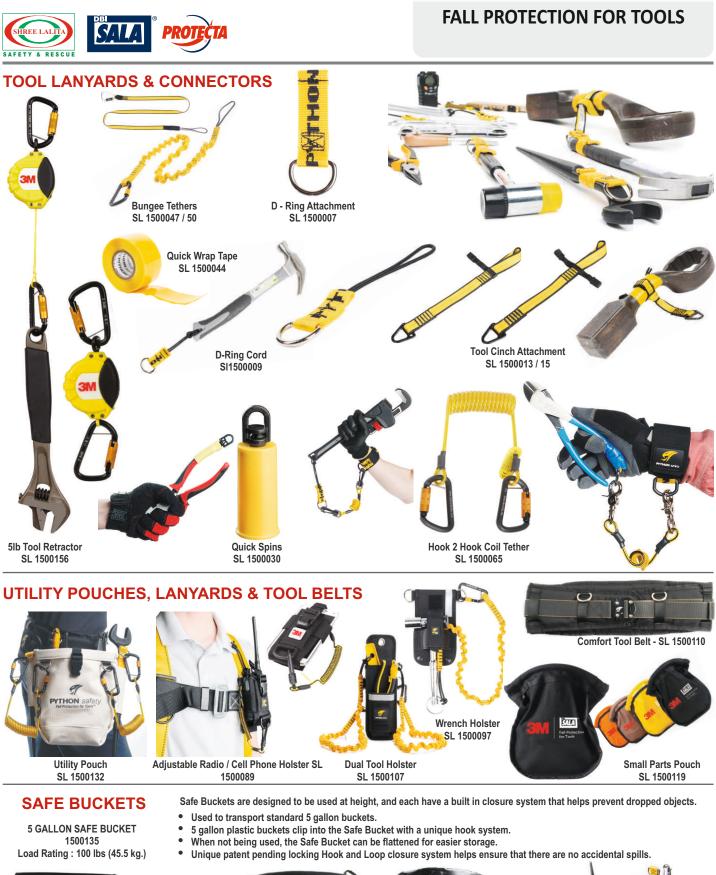

EURO GV

- JUSTRITE
- : Safety Cabinets & Storage Cans

: Rescue Power Cutters & Chainsaw

: Breakers, Rotary Hammers & Drill Machines & Chainsaw

: Chemical Suits & Work wears.

FALL PROTECTION FOR TOOLS

Fall Protection for Tools

# Everything you need to stop the drop.

MAX LOAD: 100

#### **BUILT IN CONNECTION POINTS**

The Safe Bucket was engineered to be used with tools at height, and includes multiple connection points that can be tethered to.

HIGH QUALITY CANVAS AND VINYL

Safe Buckets are available in both heavy-duty canvas and vinyl variants that are load rated for 100lbs and 250lbs respectively