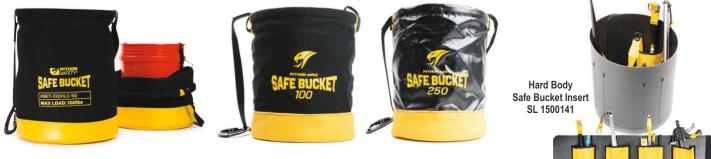

# Everything you need to stop the drop.

MAX LOAD: 100

#### **BUILT IN CONNECTION POINTS**

The Safe Bucket was engineered to be used with tools at height, and includes multiple connection points that can be tethered to.

HIGH QUALITY CANVAS AND VINYL

Safe Buckets are available in both heavy-duty canvas and vinyl variants that are load rated for 100lbs and 250lbs respectively